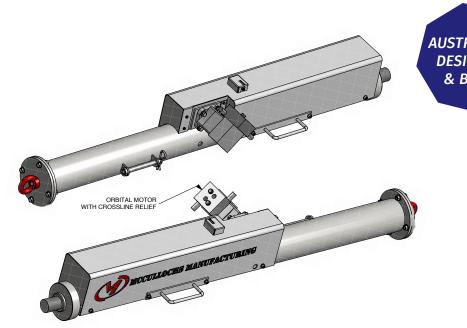

## **SPT HAMMER**

Hydraulically Operated Automatic Hammer

## **STANDARD EQUIPMENT**

**MULTIPLE UNITS KEPT IN STOCK** 

**AUSTRALIAN DESIGNED AND MADE TO AS 1289.6.3.1** 

**DANFOSS HYDRAULICS** 

VARIOUS THREAD ANVILS AVAILABLE AND IN STOCK

RELIEF PROTECTED TO ALLOW USE ON ANY RIG

## **STANDARD SPECIFICATIONS**

| WEIGHT                | 190kg                 |
|-----------------------|-----------------------|
| MOTOR                 | 100cc Hydraulic       |
| CHAIN                 | Single row 5/8" pitch |
| WORKING PRESSURE      | 45 Bar                |
| MAX PRESSURE          | 210 Bar               |
| WORKING FLOW RATE     | 20 Litres/Minute      |
| NOMINAL WORKING SPEED | 25 Blows per Minute   |