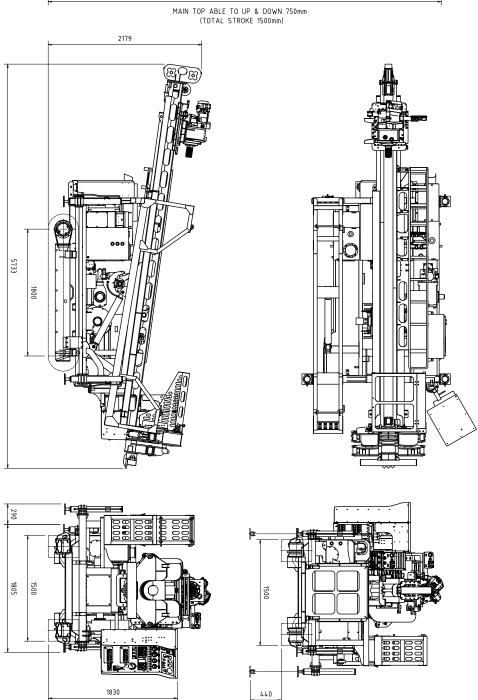

### **BASIC RIG DIMENSIONS**

| OA LENGTH                       | 5.4M  |
|---------------------------------|-------|
| OA WIDTH                        | 1.91M |
| OA TRANSPORT HEIGHT             | 2M    |
| HEIGHT (MAST RAISED VERTICALLY) | 6.4M  |
| DRY WEIGHT (DEPENDING)          | 4.2T  |