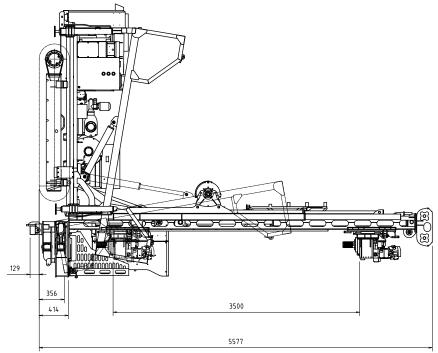

### **BASIC RIG DIMENSIONS**

| OA LENGTH                       | 5.4M  |
|---------------------------------|-------|
| OA WIDTH                        | 1.91M |
| OA TRANSPORT HEIGHT             | 2M    |
| HEIGHT (MAST RAISED VERTICALLY) | 6.4M  |
| DRY WEIGHT (DEPENDING)          | 4.2T  |