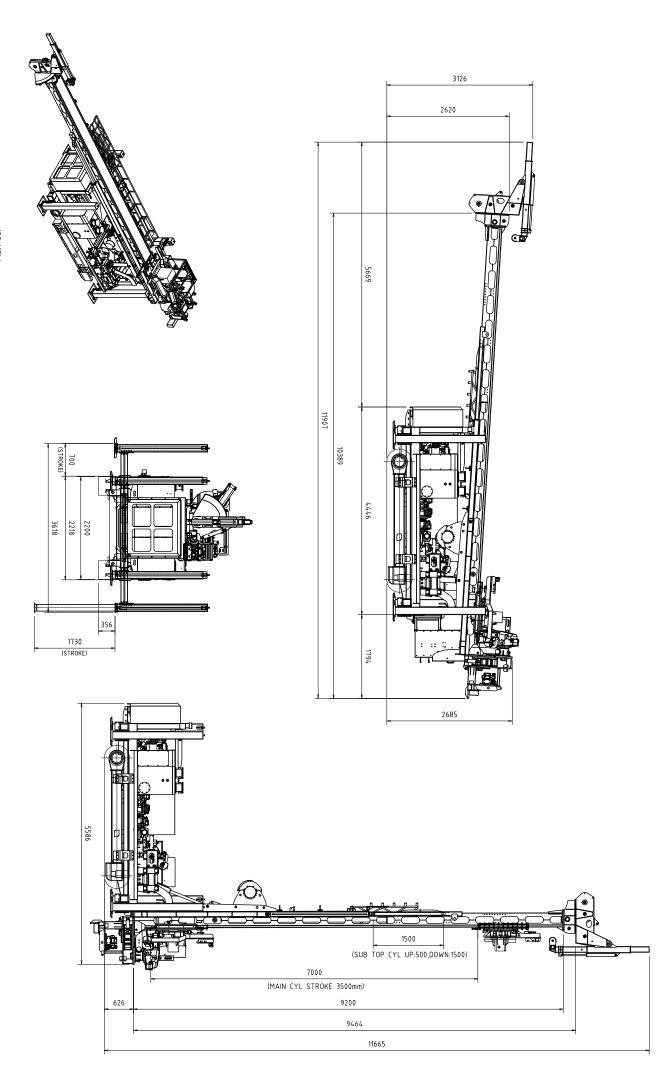

#### **BASIC RIG DIMENSIONS**

| OA LENGTH                       | 11.5M |
|---------------------------------|-------|
| OA WIDTH                        | 2.2M  |
| OA TRANSPORT HEIGHT             | 2.6M  |
| HEIGHT (MAST RAISED VERTICALLY) | 11.5M |
| DRY WEIGHT (DEPENDING)          | 14T   |