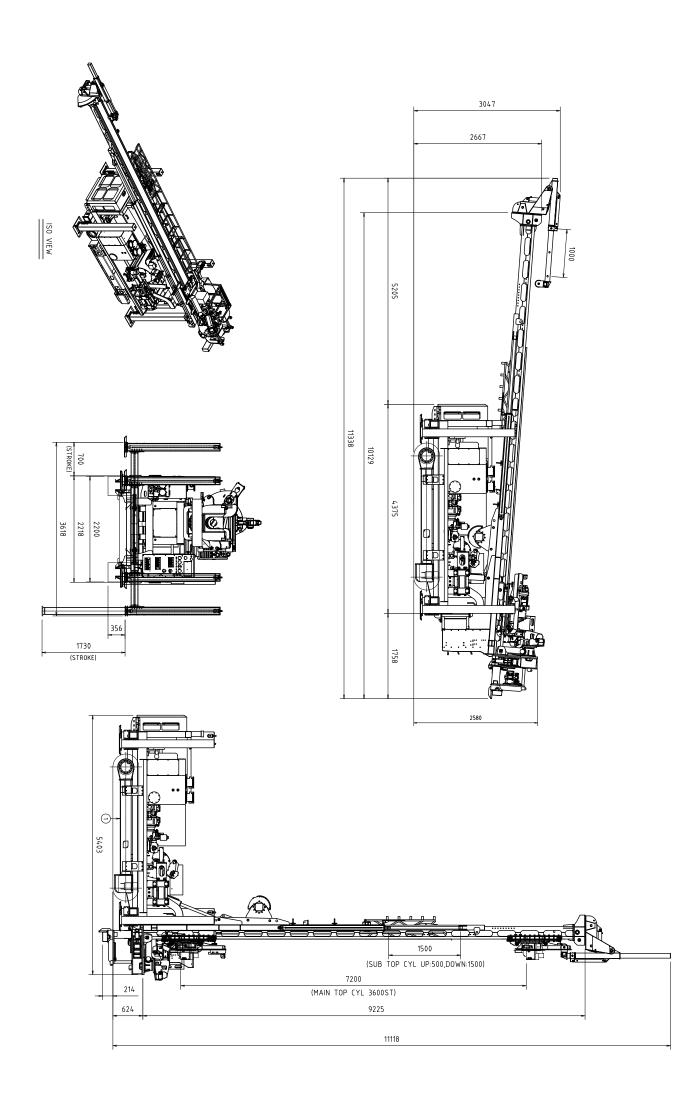

## **BASIC RIG DIMENSIONS**

| OA LENGTH                       | 11.4M |
|---------------------------------|-------|
| OA WIDTH                        | 2.2M  |
| OA TRANSPORT HEIGHT             | 2.9M  |
| HEIGHT (MAST RAISED VERTICALLY) | 12M   |
| DRY WEIGHT (DEPENDING)          | 10T   |