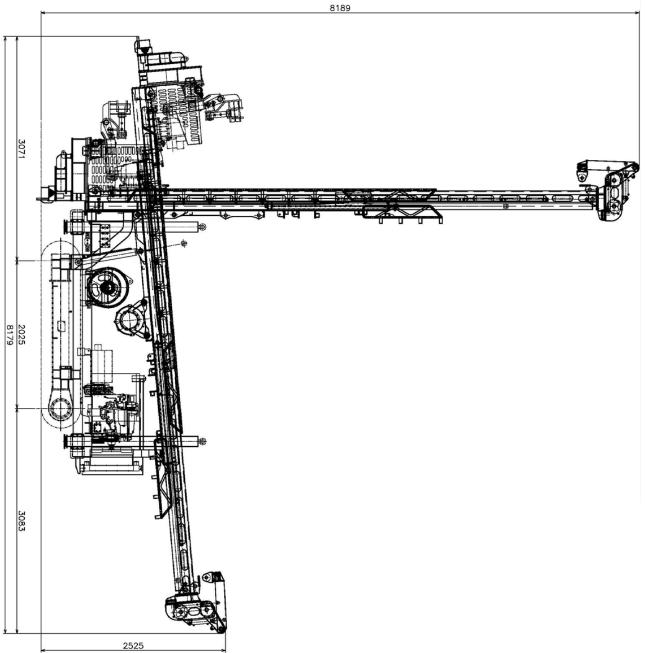

### **BASIC RIG DIMENSIONS**

| OA LENGTH                       | 7.9M |
|---------------------------------|------|
| OA WIDTH                        | 2M   |
| OA TRANSPORT HEIGHT             | 2.5M |
| HEIGHT (MAST RAISED VERTICALLY) | 8.1M |
| DRY WEIGHT (DEPENDING)          | 7Т   |