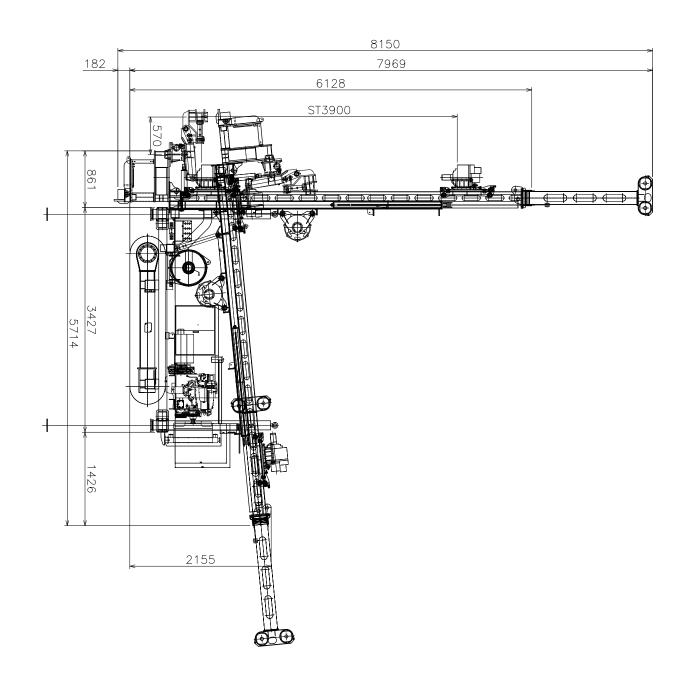

### **BASIC RIG DIMENSIONS**

| OA LENGTH                       | 5.5M |
|---------------------------------|------|
| OA WIDTH                        | 2M   |
| OA TRANSPORT HEIGHT             | 2.3M |
| HEIGHT (MAST RAISED VERTICALLY) | 5.8M |
| DRY WEIGHT (DEPENDING)          | 5.8T |