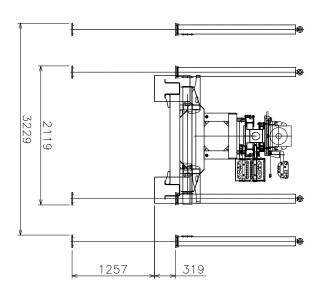

### **BASIC RIG DIMENSIONS**

| OA LENGTH                       | 5.5M |
|---------------------------------|------|
| OA WIDTH                        | 2M   |
| OA TRANSPORT HEIGHT             | 2.3M |
| HEIGHT (MAST RAISED VERTICALLY) | 5.8M |
| DRY WEIGHT (DEPENDING)          | 5.8T |